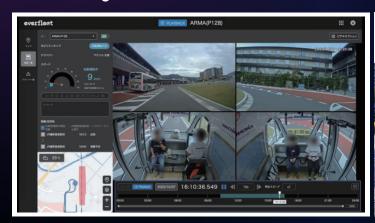

### Fleet Management for Autonomous Shuttle Bus Service In Japan

### Remote Control