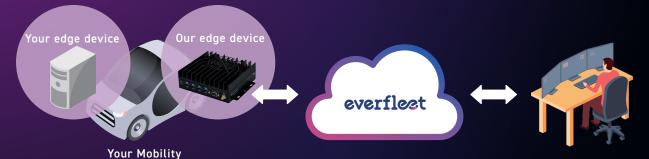

### How can be done

Deploy SW on your edge or

connect with our edge.

everfleet cloud application connect mobility and you!

You can manage your mobility from anywhere!