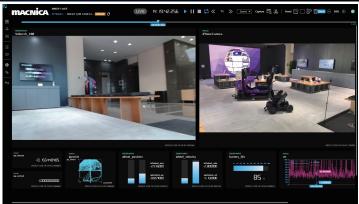

# everflee

Fleet Management System

everfleet enables you to perform

You can monitor your mobilities real time situation which are driving away from you.

### Remote Control

As per current situation of your mobility, now you can control it remotely.

### Remote Control